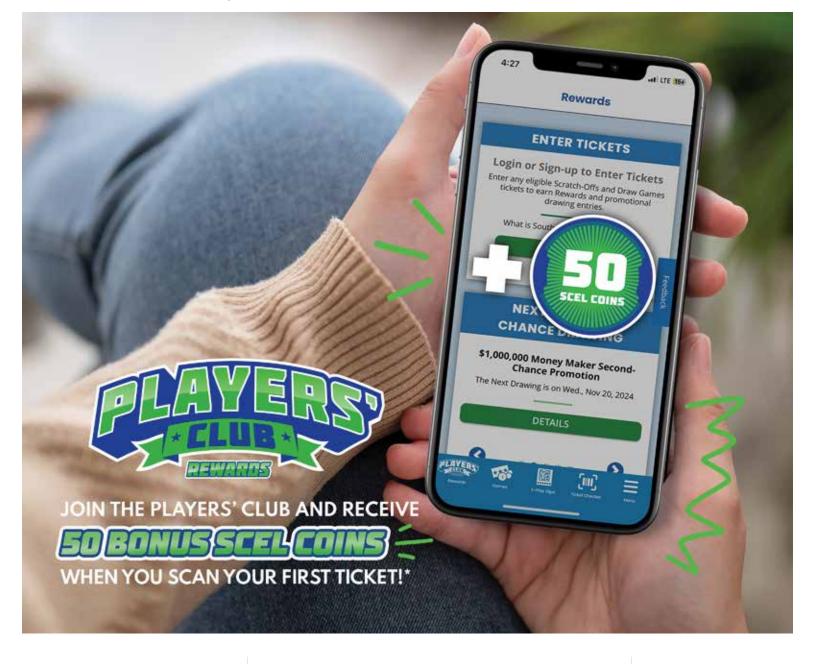

# **NEWBIES SIGN UP NOW & YOU'LL RECEIVE 50 FREE COINS**

## **DON'T WAIT TO JOIN THE CLUB**

Your players could be winning more with REWARDS. Check out this limited time promo.

# Need a reason to join our Players' Club **REWARDS** program?

From January 1 through March 31, new Players' Club members will receive an additional 50 BONUS SCEL COINS when they scan their first ticket. These points can be entered into monthly drawings for a chance to win cash and other fun prizes.

It's so easy to do and explain. Just download the Players' Club app. Sign up. Then scan your first ticket to earn SCEL COIN or to enter a second-chance promotion. You'll earn 50 BONUS SCEL COINS with that first scan.