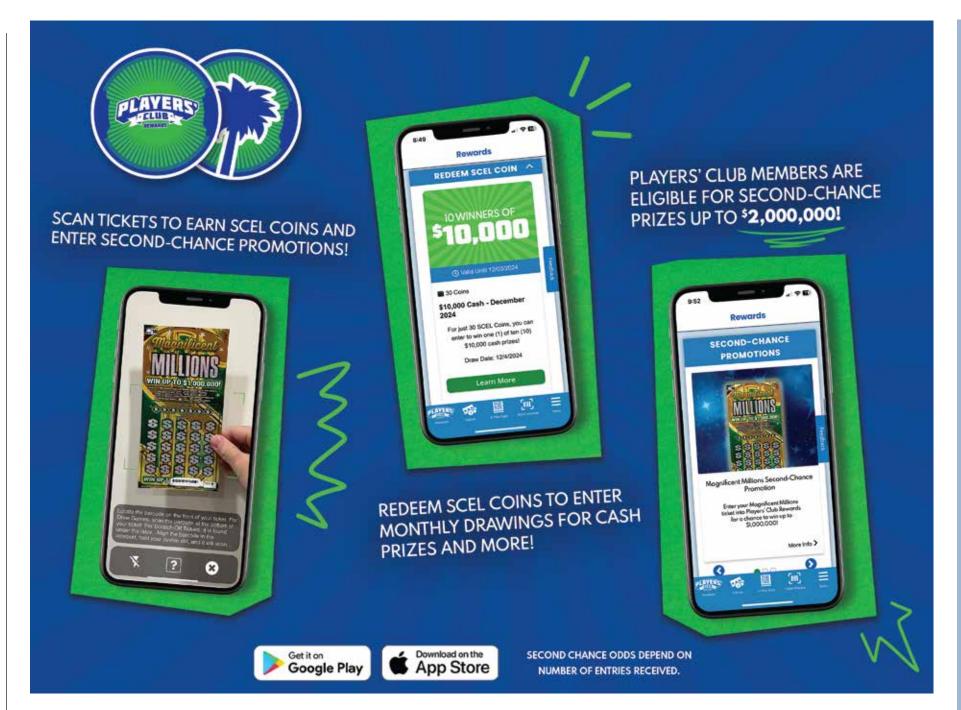

Players from all over South Carolina are having fun and winning big with REWARDS.

Players' Club members in the Upstate have won more than \$1.4 million in prizes!

Along the coast wins total more than \$400,000!

And Midlands players are enjoying wins of more than \$1.1 million!

So when you sell a lottery ticket, encourage customers to enter their tickets for a chance to win MORE. Both winning and non-winning tickets for all of our scratch-offs and draw games are eligible.

It's so easy to do and explain. Just download the Players' Club app. Sign up. Then scan your first ticket to earn SCEL COIN or to enter a second-chance promotion. You'll earn 50 BONUS SCEL COINS with that first scan.

Players' Club members could win up to \$2 MILLION! Five second-chance promotions are active right now. Encourage players to enter these tickets for a chance to win MORE with REWARDS!